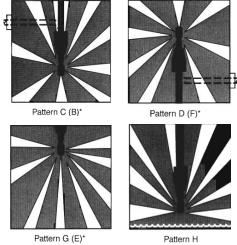

## 3" TROLL BALL

A fluid-driven unit offering improved cleaning over traditional static spray balls. The Troll Ball offers four different spray patterns and is suitable for CIP or portable installation.

- 316 stainless steel construction.
- Food-grade approved materials.

## **SPECS**

Minimum Opening: 3"/76 mm
PSI / Bar: 50-200 / 3.5-13.8
GPM / LPM: 30-76 / 114-288

• Cleaning Radius: 12'

Pipe Connections: 1-1/2" Female NPT
 Maximum Operating Temperature: 250°F
 Nominal Head Rotation Speed: 3 to 15 RPM

Length: 7"

Weight: 4 lbs., 9 Ounces



## NOMINAL PRESSURE FLOW CURVES



## **IMPACT PATTERNS**