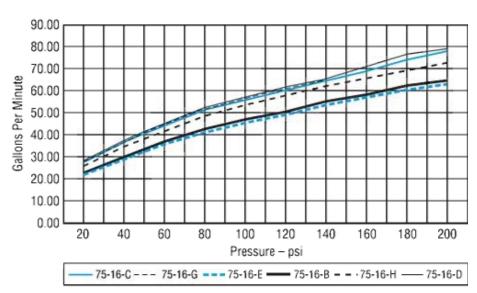

## 3" TROLL BALL

A fluid-driven unit offering improved cleaning over traditional static spray balls. The Troll Ball offers four different spray patterns and is suitable for CIP or portable installation.

- 316 stainless steel construction.
- Food-grade approved materials.

## **SPECS**

Minimum Opening: 3"/76 mm
PSI / Bar: 50-200 / 3.5-13.8
GPM / LPM: 30-76 / 114-288

• Cleaning Radius: 12'

Pipe Connections: 1-1/2" Female NPT
 Maximum Operating Temperature: 250°F
 Nominal Head Rotation Speed: 3 to 15 RPM

Length: 7"

Weight: 4 lbs., 9 Ounces



## NOMINAL PRESSURE FLOW CURVES



## **IMPACT PATTERNS**