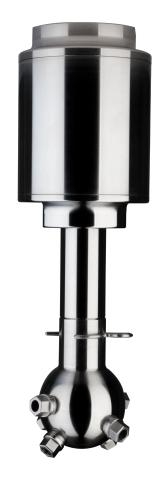

## 3" TROLL BALL

A fluid-driven unit offering improved cleaning over traditional static spray balls. The Troll Ball offers four different spray patterns and is suitable for CIP or portable installation.

- 316 stainless steel construction.
- Food-grade approved materials.

## **SPECS**

Minimum Opening: 3"/76 mm
PSI / Bar: 50-200 / 3.5-13.8
GPM / LPM: 30-76 / 114-288

• Cleaning Radius: 12'

Pipe Connections: 1-1/2" Female NPT
 Maximum Operating Temperature: 250°F
 Nominal Head Rotation Speed: 3 to 15 RPM

Length: 7"

Weight: 4 lbs., 9 Ounces