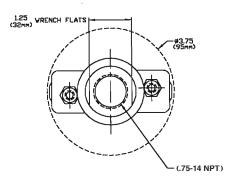

## **SPECS**

Minimum Opening: 3.75'
PSI / Bar: 50-300 / 3.5-20.7
GPM / LPM: 8-35 / 30-125

• Cleaning Radius: 15'

Pipe Connections: 3/4" Female NPT
 Maximum Operating Temperature:

250°

• Weight: 3 lbs.