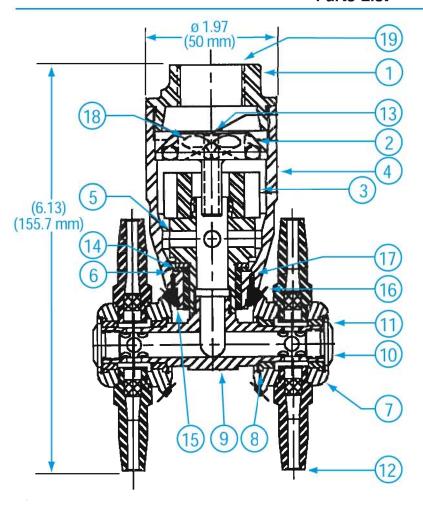

## **Parts List**

| Item<br>No. | Part or Identifying No. | Description                    |
|-------------|-------------------------|--------------------------------|
| 1           | 75-1403                 | Cap, Inlet                     |
| 2           | 75-1857                 | Motor, Water, 4 hole           |
| 3           | 75-1801SS               | Rotor, 6 Tooth                 |
| 4           | 75-1853                 | Body, Main                     |
| 5           | 75-1854                 | Shaft, Vertical                |
| 6           | 75-1862                 | Bushing, Shaft                 |
| 7           | 75-1851                 | Body, Nozzle, Geared           |
| 8           | 75-1846                 | Bushing                        |
| 9           | 75-1860                 | Shaft, Elbow                   |
| 10          | 75-1844                 | Cap, Shaft                     |
| 11          | 75-1847                 | Ring, Retaining                |
| 12          | 75-1849CA               | Nozzle Assembly, Ø.172         |
| 13          |                         | Plug, Bypass, size as required |
| 14          | 75-1863G                | Washer                         |
| 15          | 75-1855                 | Ring, Retaining                |
| 16          | 75-1852                 | Gear, Bevel                    |
| 17          | 75-1856                 | Pin, Roll, Ø.062               |
| 18          | 75-1455-D               | Plug, Bypass, Ø.156            |
| 19          |                         | Protective Cap                 |
| 20          | 625-03561               | Never Seez                     |
| 21          | 75-1861-SPK             | Kit, Parts, Spare              |
| 21-1        | 75-1856                 | Pin, Roll, Ø.062               |
| 21-2        | 75-1863G                | Washer                         |
| 21-3        | 75-1847                 | Ring, Retaining                |
| 21-4        | 75-1846                 | Bushing                        |
| 21-5        | 75-1862                 | Bushing, Shaft                 |
| 21-6        | 7-33-1                  | Plug, Bypass, Solid            |