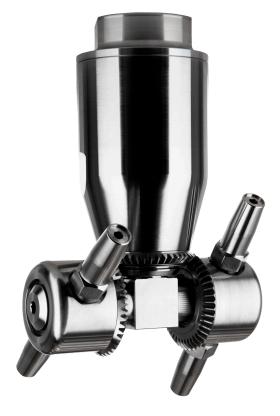

## **ORBI-G4**

The Orbi-G4 is similar to the G3 model, but consists of 2 nozzle heads. The G4 provides a thorough 360-degree indexing spray pattern that repeats every 45 revolutions.

- Ideal for cleaning of totes, IBCs or processing tanks in most industries.
- High-impact cleaning.
- Self-cleaning flow-through design.
- Simple design means ease of field service.

## **SPECS**

Minimum Opening: 3.75'
PSI / Bar: 50-300 / 3.5-20.7
GPM / LPM: 8-35 / 30-125

• Cleaning Radius: 15'

Pipe Connections: 3/4" Female NPT
 Maximum Operating Temperature:

250°

• Weight: 3 lbs.