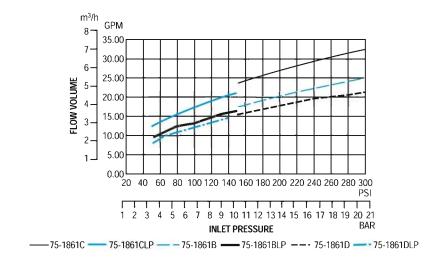

## **ORBI-G4**

The Orbi-G4 is similar to the G3 model, but consists of 2 nozzle heads. The G4 provides a thorough 360-degree indexing spray pattern that repeats every 45 revolutions.

- Ideal for cleaning of totes, IBCs or processing tanks in most industries.
- High-impact cleaning.
- Self-cleaning flow-through design.
- Simple design means ease of field service.

## **SPECS**

Minimum Opening: 3.75'
PSI / Bar: 50-300 / 3.5-20.7
GPM / LPM: 8-35 / 30-125

• Cleaning Radius: 15'

Pipe Connections: 3/4" Female NPT
 Maximum Operating Temperature:

250°

• Weight: 3 lbs.



## **Orbi-G4 Performance Curves**



## **Parts List**



| Item<br>No. | Part or Identifying No. | Description                    |
|-------------|-------------------------|--------------------------------|
| 1           | 75-1403                 | Cap, Inlet                     |
| 2           | 75-1857                 | Motor, Water, 4 hole           |
| 3           | 75-1801SS               | Rotor, 6 Tooth                 |
| 4           | 75-1853                 | Body, Main                     |
| 5           | 75-1854                 | Shaft, Vertical                |
| 6           | 75-1862                 | Bushing, Shaft                 |
| 7           | 75-1851                 | Body, Nozzle, Geared           |
| 8           | 75-1846                 | Bushing                        |
| 9           | 75-1860