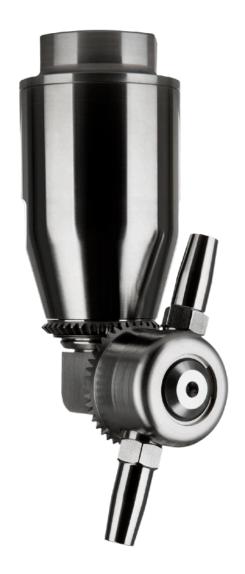

## **ORBI-G3**

The Orbi-G3 provides thorough and cost-effective tank cleaning. It is fluid driven with external gears and specifically designed to fit a 3" opening for cleaning of totes, IBCs and other limited access vessels.

- Provides a complete 360-degree indexing pattern every 45 revolutions.
- 316 stainless steel food grade plastics.
- Offers simplicity of design and ease of field maintenance.

## **SPECS**

Minimum Opening: 3' / 76 mmPSI / Bar: 75-300 / 5.2-20.7

• GPM / LPM: 12-27 / 45-102

• Cleaning Radius: 15'

• Pipe Connections: 3/4" Female NPT

• Maximum Operating Temperature: 250°

• Tank Opening Size: 3"

Length: 6-1/4"Weight: 2 lbs.