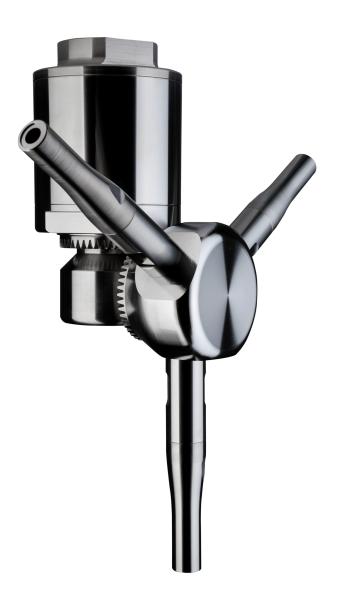

## **TANKMAN**

The Tankman provides robust tank cleaning in the brewing, chemical processing, pharmaceutical, food processing and dairy industries.

- Dual or triple nozzle.
- Concentrate hot or cold cleaning solutions into powerful scouring action.
- Non-lubricated and self-cleaning.
- Provides a thorough 360-degree cleaning pattern every 45 revolutions.
- Slow rotating speed.
- Trouble-free service and ease of field maintenance.

## **SPECS**

Opening Size (Dual Nozzle): 6.5"

• Opening Size (Triple Nozzle): 12.5"

• PSI / Bar: 60-200 / 4.1 - 13.8

• GPM / LPM: 40-135 / 151-511

Max. Operating Temp: 250°

Cleaning Radius: 22'

Pipe Connections: 1.5" Female NPT